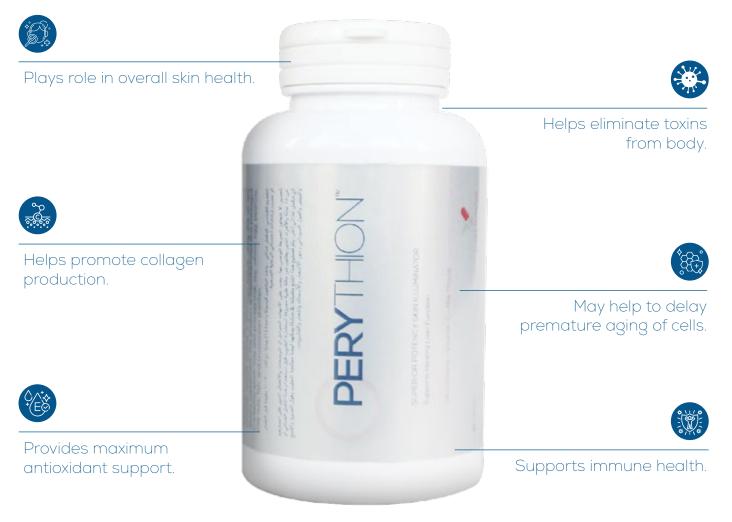

## **Premium Skin Whitening Formula**

**Potent Ingredients:** Reap the benefits of these potent ingredients and protect your body from environmental damage.

Glutathione May help prevent free radical and heavy metal damage, promote liver and brain function, support skin health, and more.

Milk Thistle May be beneficial for liver, gallbladder, and digestive health, and may lower bad cholesterol levels.

Alpha Lipoic Acid It is believed to provide free radical protection to the brain, prevent skin aging, lower cholesterol, and assist in liver health.

## Discriptions\_

Standard Serving: As a dietary supplement, adults take one (1) capsule daily with water, 60-20 minutes before food, or as direcred by a healthcare professional. Pregnant or nursing mothers, children under 18, and individuals with a known medical condition should consult a physician before using this or any dietary supplement. This product is manufactured and packaged in a facility which may also process milk, soy, wheat, egg, peanuts, tree nuts, fish, and crustacean shellfish.